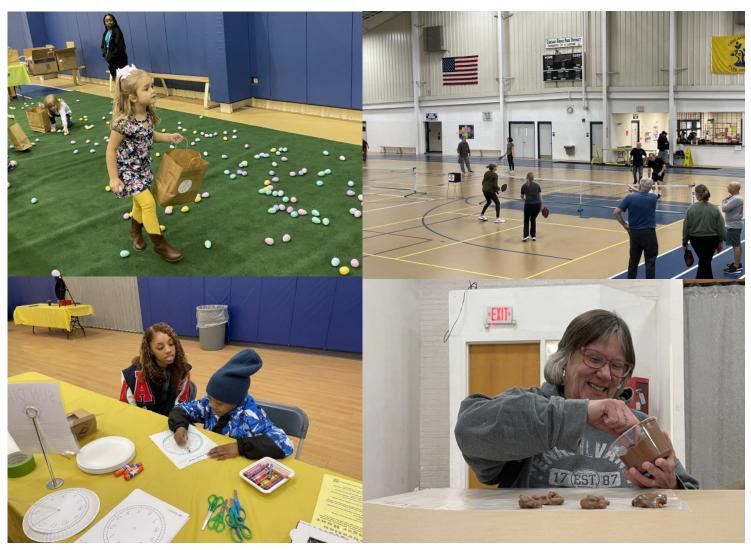

EGG-A-PALOOZA
Saturday March 23
10:00am-12:00pm
FREE EVENT
Frontier Fieldhouse

Egg-a-palooza is back with more fun! Doors open at 10:00am and the Easter Bunny has left eggs for all! Visit with the Easter Bunny, find some eggs, get your face painted, and more. Bags will be provided for eggs, no outside bags or baskets will be allowed for collecting eggs.

#### **OPEN PICKLEBALL MORNINGS**

Frontier Fieldhouse
Mondays, Thursdays, and Fridays
9:00am-1:00pm
\$3 Residents \$6 Nonresidents
\$2 Fitness Members
Free for Silver Sneakers Members
(with enrollment)
Six (6) indoor courts available!
Paddles available for use with ID

#### ACTIVELY AGING BINGO Ages: 55+

Join us at the Frontier Fieldhouse for lunch and bingo every 1st and 3rd Tuesday! There will be 10 games, plus a cover-all! Call Frontier Fieldhouse to reserve your spot! There will be NO transportation for these events. **YOU MUST REGISTER IN ADVANCE FOR THIS EVENT!** 