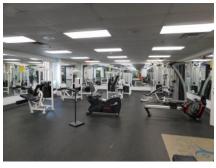

## 9807 S. Sayre Avenue / (708) 423-3959 FRONTIER FIELDHOUSE HOURS

Monday through Thursday 9:00am-8:00pm

Friday 9:00am-5:00pm

Saturday and Sunday 8:00am-12:00pm

Frontier Park Fieldhouse offers a variety of amenities geared toward every aspect of physical fitness with something to offer everyone. The fitness center equipment by LifeFitness includes:

- Twenty (20) cardio machines including: cross trainers, treadmills and stair steppers
- Two (2) rowing machines
- Upper and lower body strength training equipment
- Two (2) separate rooms to utilize
- Four-lane walking track